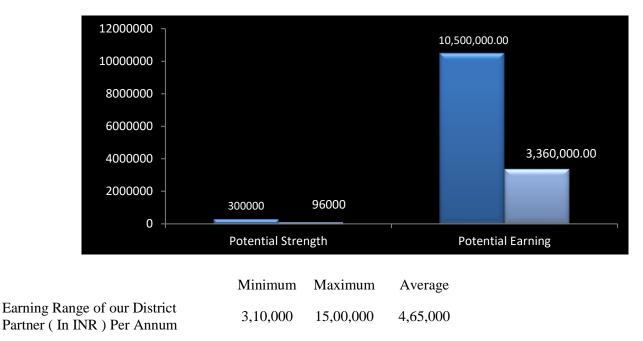

### **District Partner earning potential (in INR):**

#### Note: Existing partners are earning an annual income of INR 465000.