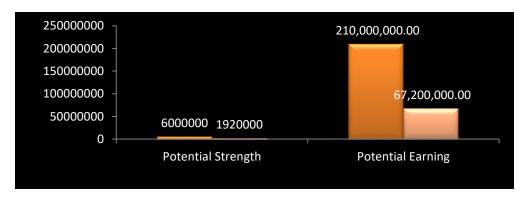

### State Co-ordinator earning potential (in INR):

|                            | Minimum   | Maximum     | Average   |
|----------------------------|-----------|-------------|-----------|
| Earning Range of our State |           |             |           |
| Coordinator ( In INR )     | 22,00,000 | 1,05,00,000 | 32,00,000 |

#### Note: Our existing partners are earning an annual income of INR 3200000.

District Partner; you can opt for your current working/residing district and may continue with the same territory

State Coordinator; you will be responsible in managing team effectively and willing to travel across your state opted for.